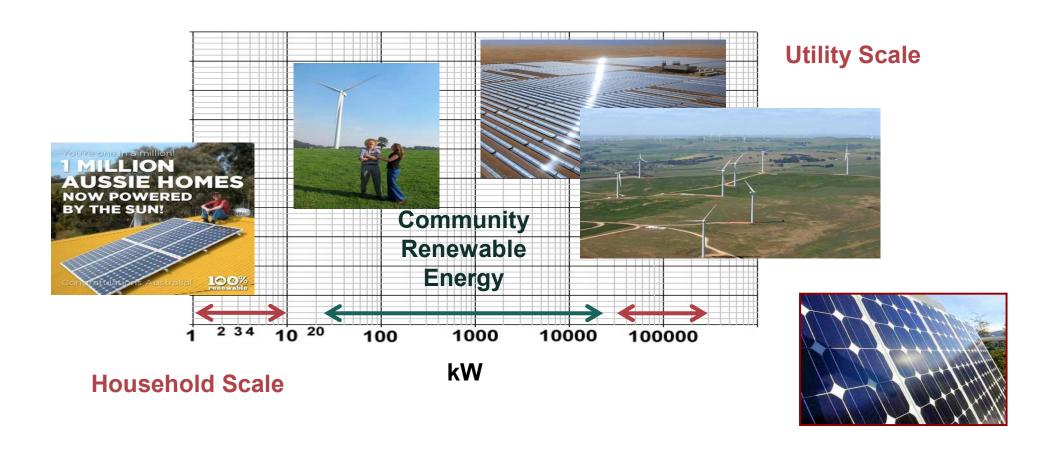

# **SCALE OF COMMUNITY ENERGY**

# **AUSTRALIAN RENEWABLE ENERGY**

Which legal structures best suit your community energy ambitions and local context?