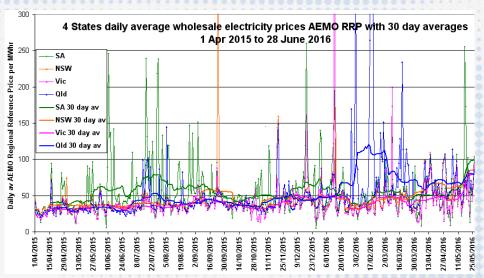

-|---------|---------|---------------------|
|                                                                  | (c/kWh) | (c/kWh) | (c/kWh)             |
| Forecast solar-weighted average wholesale electricity pool price | 5.7     | 4.6     | 8.1                 |
| Value of avoided distribution and transmission losses            | 0.4     | 0.3     | 0.6                 |
| Avoided market fees and ancillary service charges                | 0.05    | 0.1     | 0.1                 |
| Value of avoided social cost of carbon                           | n/a     | n/a     | 2.5                 |
| FIT Rate                                                         | 6.2     | 5.0     | 11.3                |



# Purchases and sells electricity



# Smooths risks & undertakes market settlements





Can deliver community benefit through access & profit sharing





### **Speed date a retailer**

- Retailers have been asked to nominate a topic or theme and ask audience members to join them for a discussion
- Audience members will be prompted to move after 12 mins of the 25 min session.
- Retailers have the option to be joined by one of their existing partners to help answer questions or get a partners perspective on elements of their approach
- Facilitator (me and others) available to talk through any side questions with attendees



### **More information**

Energy Locals Enova Powershop MEFL https://energylocals.com.au/ https://enovaenergy.com.au/ www.powershop.com.au/ www.mefl.com.au